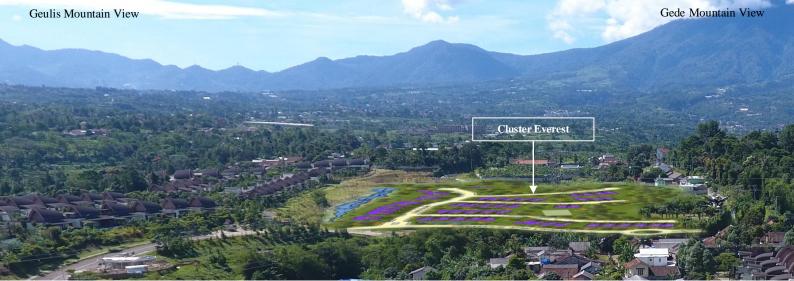

# THE SPLENDOR OF NATURE

Discover the magnificence of nature at Vimala Hills, located 400-700 meters above sea level, Feel the cool breeze and stunning view of lush greenery and the three majestic mountains (Mount Gede Pangrango, Mount Salak & Mount Geulis). This tranquil sanctuary is located only 30 minutes from Cawang toll Jakarta (48 km) with convenient access.

#### MASTER PLAN

SALAK MOUNTAIN

- 1. CLUSTER BROMO
- 2. CLUSTER PANGRANGO
- 3. CLUSTER SEMERU
- 4. CLUSTER RINJANI
- 5. CLUSTER ARGOPURO

- 6. CLUSTER KRAKATAU
- 7. CLUSTER KILIMANJARO
- 8. CLUSTER KINABALU 9. CLUSTER ALPEN
- 10. CLUSTER HIMALAYA
- 11. CLUSTER EVEREST