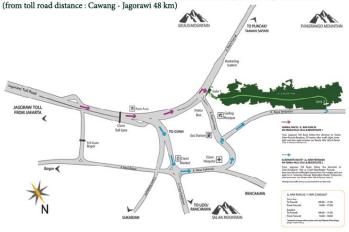

# THE SPLENDOR OF NATURE

Discover the magnificence of nature at Vimala Hills, located 400-700 meters above sea level, Feel the cool breeze and stunning view of lush greenery and the three majestic mountains (Mount Gede Pangrango, Mount Salak & Mount Geulis). This tranquil sanctuary is located only 30 minutes from Cawang toll Jakarta (48 km) with convenient access.

### LOCATION

Convenient location at the forefront of Puncak area (Ciawi) with easy access only 30 minutes

Agung Podomoro Land is one of the most famous property developers in Indonesia, known as the largest, trusted, reputable and experienced.