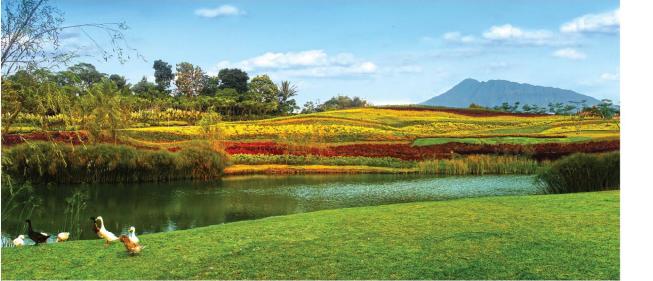

# THE SPLENDOR OF NATURE

Discover the magnificence of nature at Vimala Hills, located 400-700 meters above sea level, Feel the cool breeze and stunning view of lush greenery and the three majestic mountains (Mount Gede Pangrango, Mount Salak & Mount Geulis). This tranquil sanctuary is located only 30 minutes from Cawang toll Jakarta (48 km) with convenient access.

## THEME PARK

FLOWER HILLS
RABBIT & DEER PARK
HELICONIA GARDEN
FISHING POND
SUNFLOWER & BUTTERFLY GARDEN