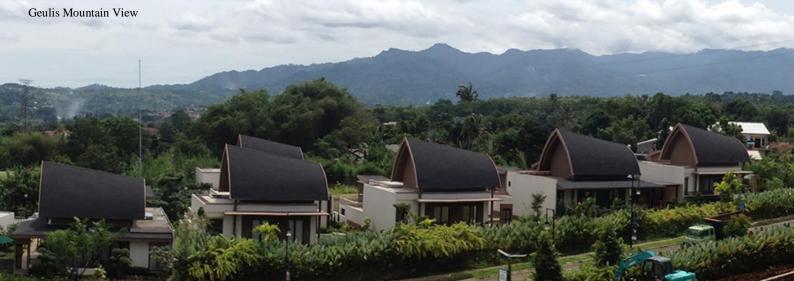

# THE SPLENDOR OF NATURE

Discover the magnificence of nature at Vimala Hills, located 400-700 meters above sea level, Feel the cool breeze and stunning view of lush greenery and the three majestic mountains (Mount Gede Pangrango, Mount Salak & Mount Geulis). This tranquil sanctuary is located only 30 minutes from Cawang toll Jakarta (48 km) with convenient access.