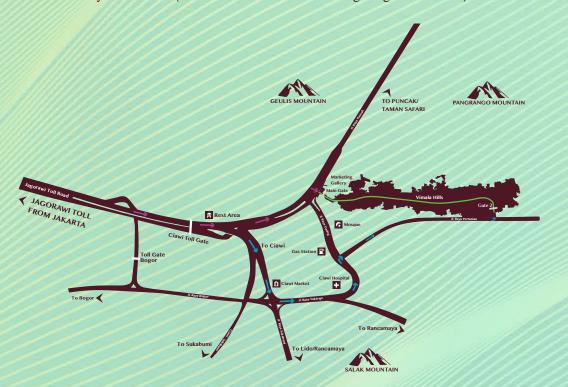

### The Location

Convenient location at the forefront of Puncak area (Ciawi) with easy access only 30 minutes (from toll road distance: Cawang - Jagorawi 48 KM).

Normal Route: Jl. Raya Puncak Via Vimala Hills Villa & Resort Gate 1

From Jagorawi Toll Road, follow the direction to Taman Safari - Puncak - Bandung. 50 meters after traffic light, keep right and turn right to enter via Vimala Hills Villa & Resort Gate 1 (Vimala Starbucks).

Alternative Route':
Jl. Raya Pertanian
Via Vimala Hills Villa & Resort Gate 2

From Jagorawi Toll Road, follow the direction to Ciawi-Tajur/Bogor Puncak, then turn left on trafic light Intersection. Go straight and turn right to Jl. Pertanian (Puncak Alternative Route). Follow the road and enter via Vimala Hills Villa & resort Gate 2.

\*During heavy traffic hours, we recomended to use this

#### Jl. Raya Puncak / 1-Way Schedule\*

To Puncak 09.00 - 11.30 To Puncak 09.00 - 11.30 From Puncak 14.00 - 17.00 From Puncak 14.00 - 18.00

\*Subject to change without prior notice by DIRLANTAS Polres Bogor (Bogor Traffic Police).