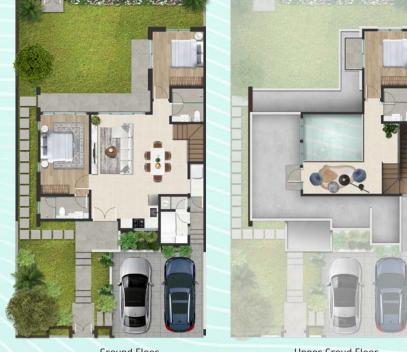

#### **Best Design**

Pangrango Peak is meticulously designed with two floors (mezzanine) and offers 3 or 4 bedrooms, placing utmost emphasis on spatial arrangement, elegant design dan luxury. Create your own private pool or a stunning garden to elevate your lifestyle.

Site Plan

Unit Type 3 BR