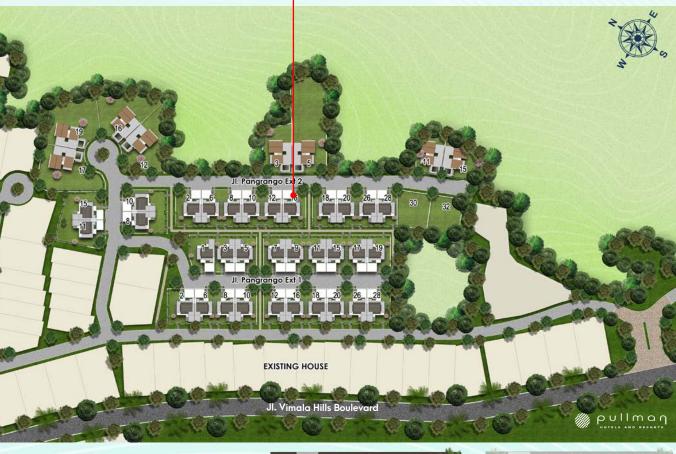

sea level.

#### **Best Design**

Pangrango Peak is meticulously designed with two floors (mezzanine) and offers 3 or 4 bedrooms, placing utmost emphasis on spatial arrangement, elegant design dan luxury. Create your own private pool or a stunning garden to elevate your lifestyle.







## A LUXUTIOUS Sanctuary

## In Harmony With Nature

## The Masterpiece Of Luxury Living

Located within the prestigious Vimala Hills estate consisting of 11 exclusive clusters, all of which have been completely sold out. Situated just 30 minutes from Cibubur, Jakarta, Pangrango Peak is conveniently close to the renowned Pullman Hotel Ciawi Vimala Hills Resort Spa & Convention, the first and only five-star hotel in the Ciawi Bogor area, as well as the esteemed Vimala Hills Club House.









Site Plan



Unit Type 3 BR