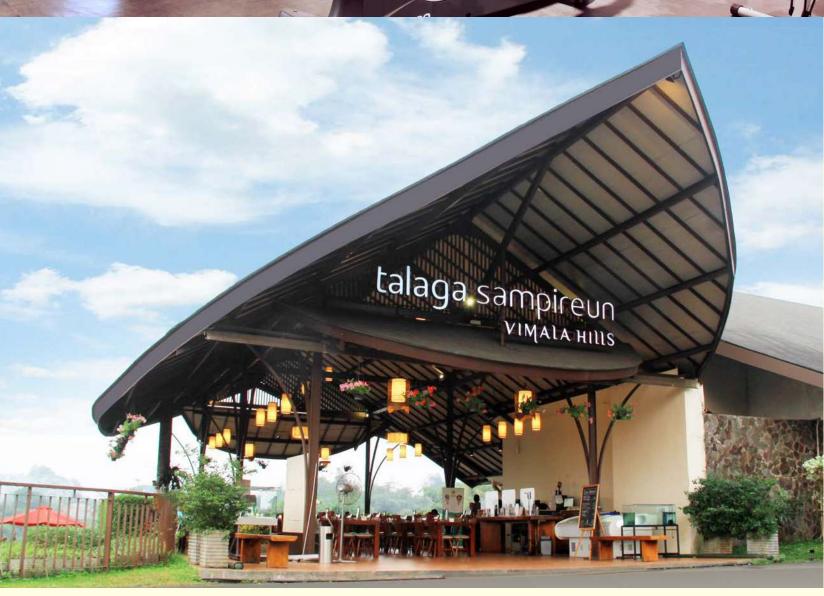

Talaga **Sampireun** Comes to **Vimala Hills**, presents a variety of **Indonesian** specialties, which will give you a special taste for Indonesian **culinary** connoisseurs, ranging from Javanese **cuisine**, to special **Sundanese specialties**, so what are you waiting for, this **weekend** you and your **family** can immediately came to Talaga Sampireun **Vimala Hills**.