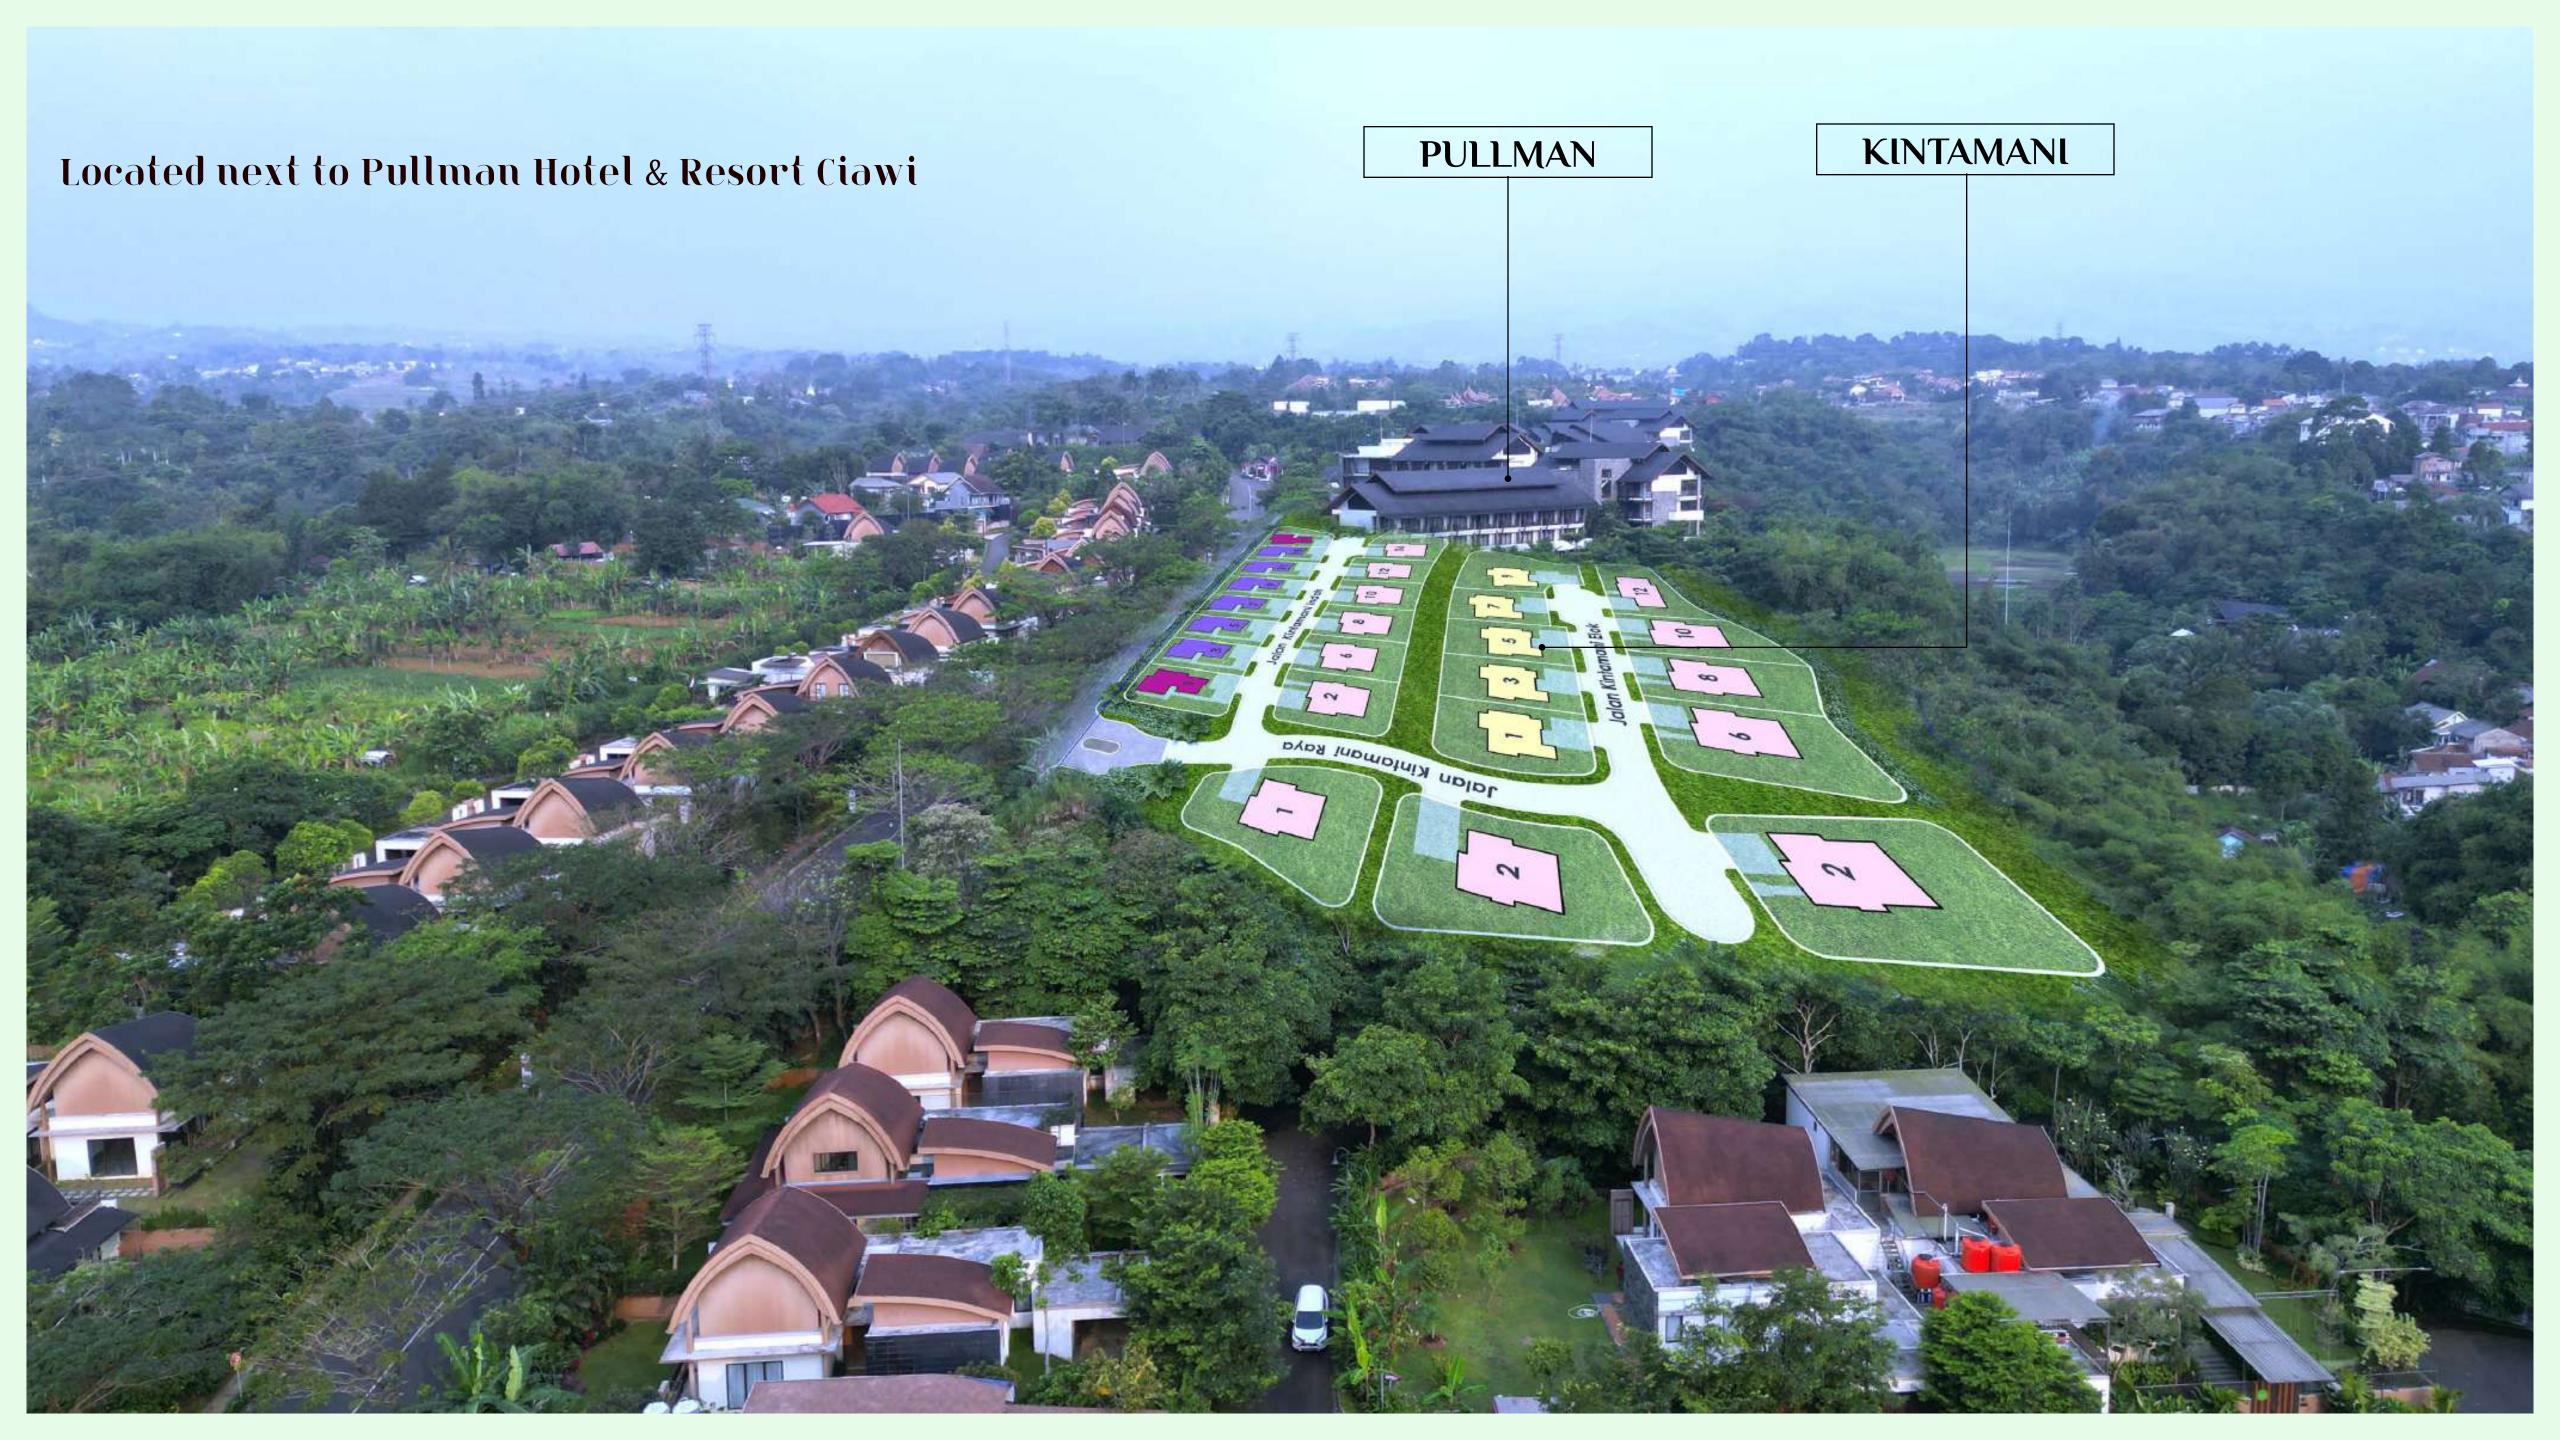

# Located in the heart of Vimala Hills

Kintamani Luxury Cluster is located in the heart of Vimala Hills, it is the ideal destination for those looking to build their dream home. Surrounded by the wonderful vista next to pullman hotel and of three majestic mountains: Mount Salak, Mount Gede Pangrango and Mount Geulis. With its stunning scenery and peaceful atmosphere, it is the perfect place to relax and enjoy the beauty of nature. Kintamani

Cluster is located only 30 minutes from Cibubur East Jakarta, this iconic resort is located at an altitude of 600 meters above sea level, where residents can experience premium living surrounded by mountain scenery.