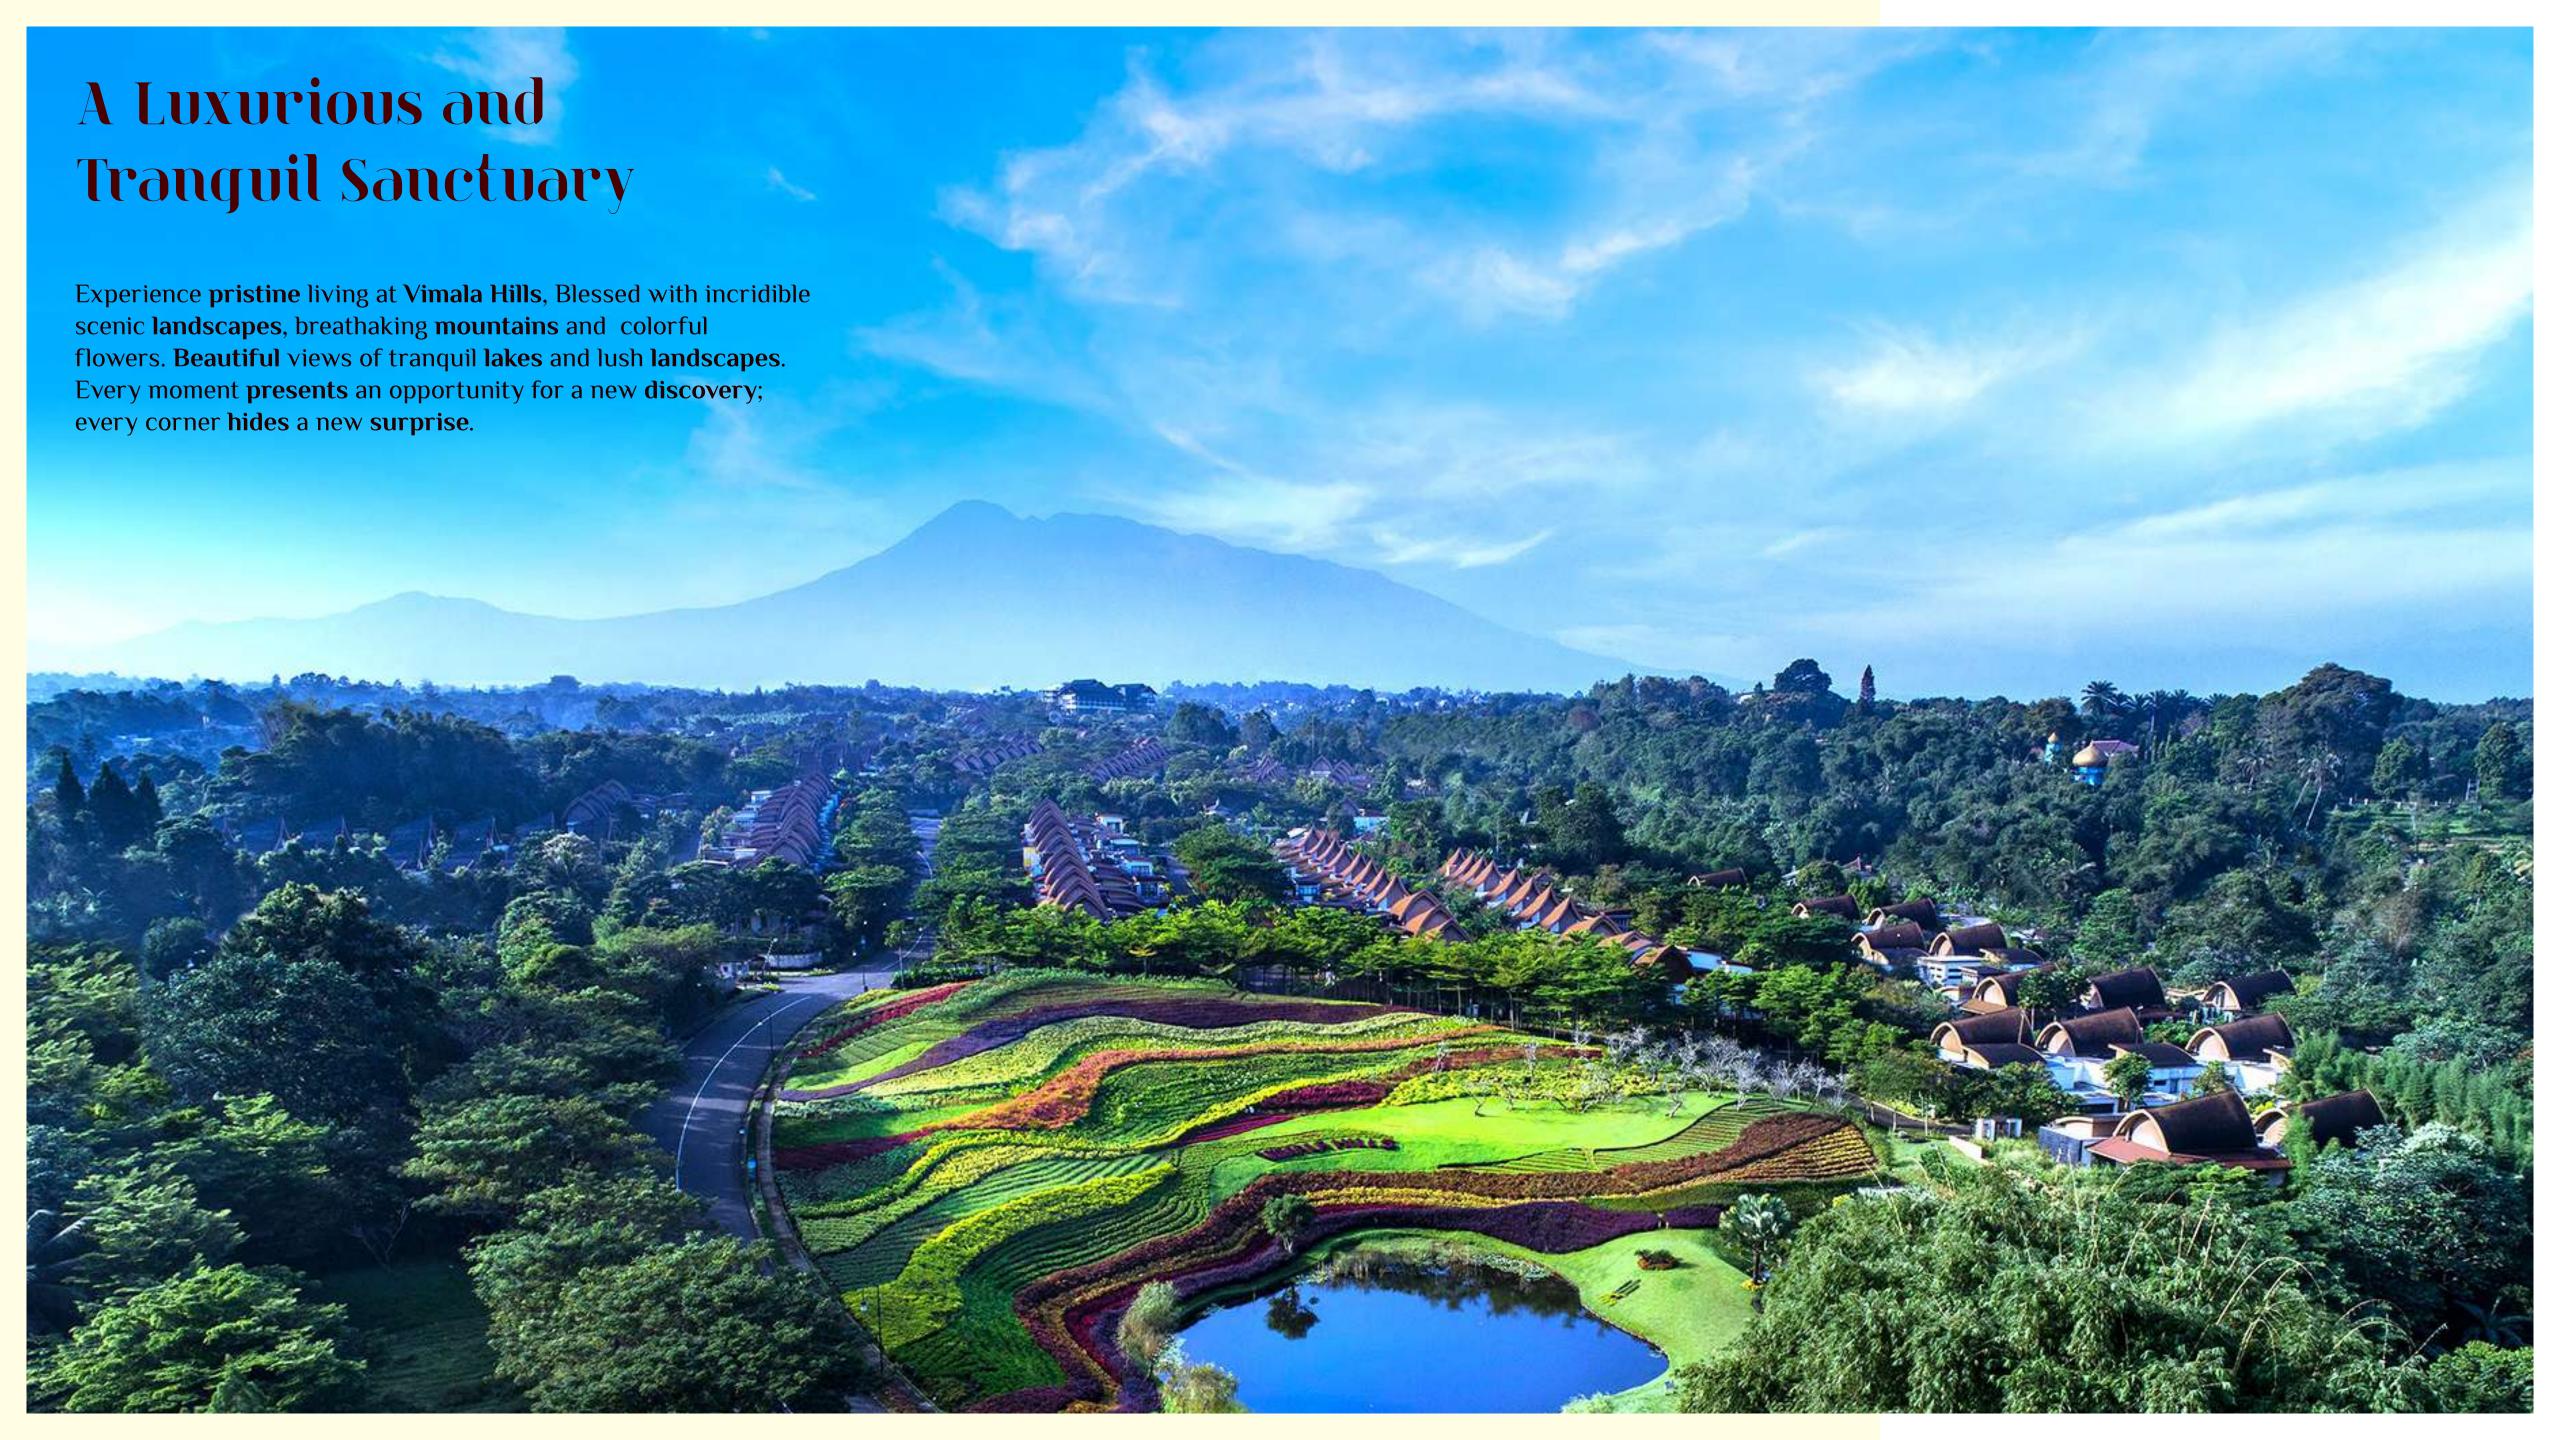

# The splendor of nature

**Discover** the magnificence of nature at **Vimala Hills**, located 400-700 meters above sea level, Feel the cool breeze and stunning view of lush **greenery** and the three majestic **mountains** (Mount Gede Pangrango, Mount Salak & Mount Geulis). "This tranguil sanctuary is located only **30 minutes** from **Cawang** toll Jakarta (48 km) with convenient access.