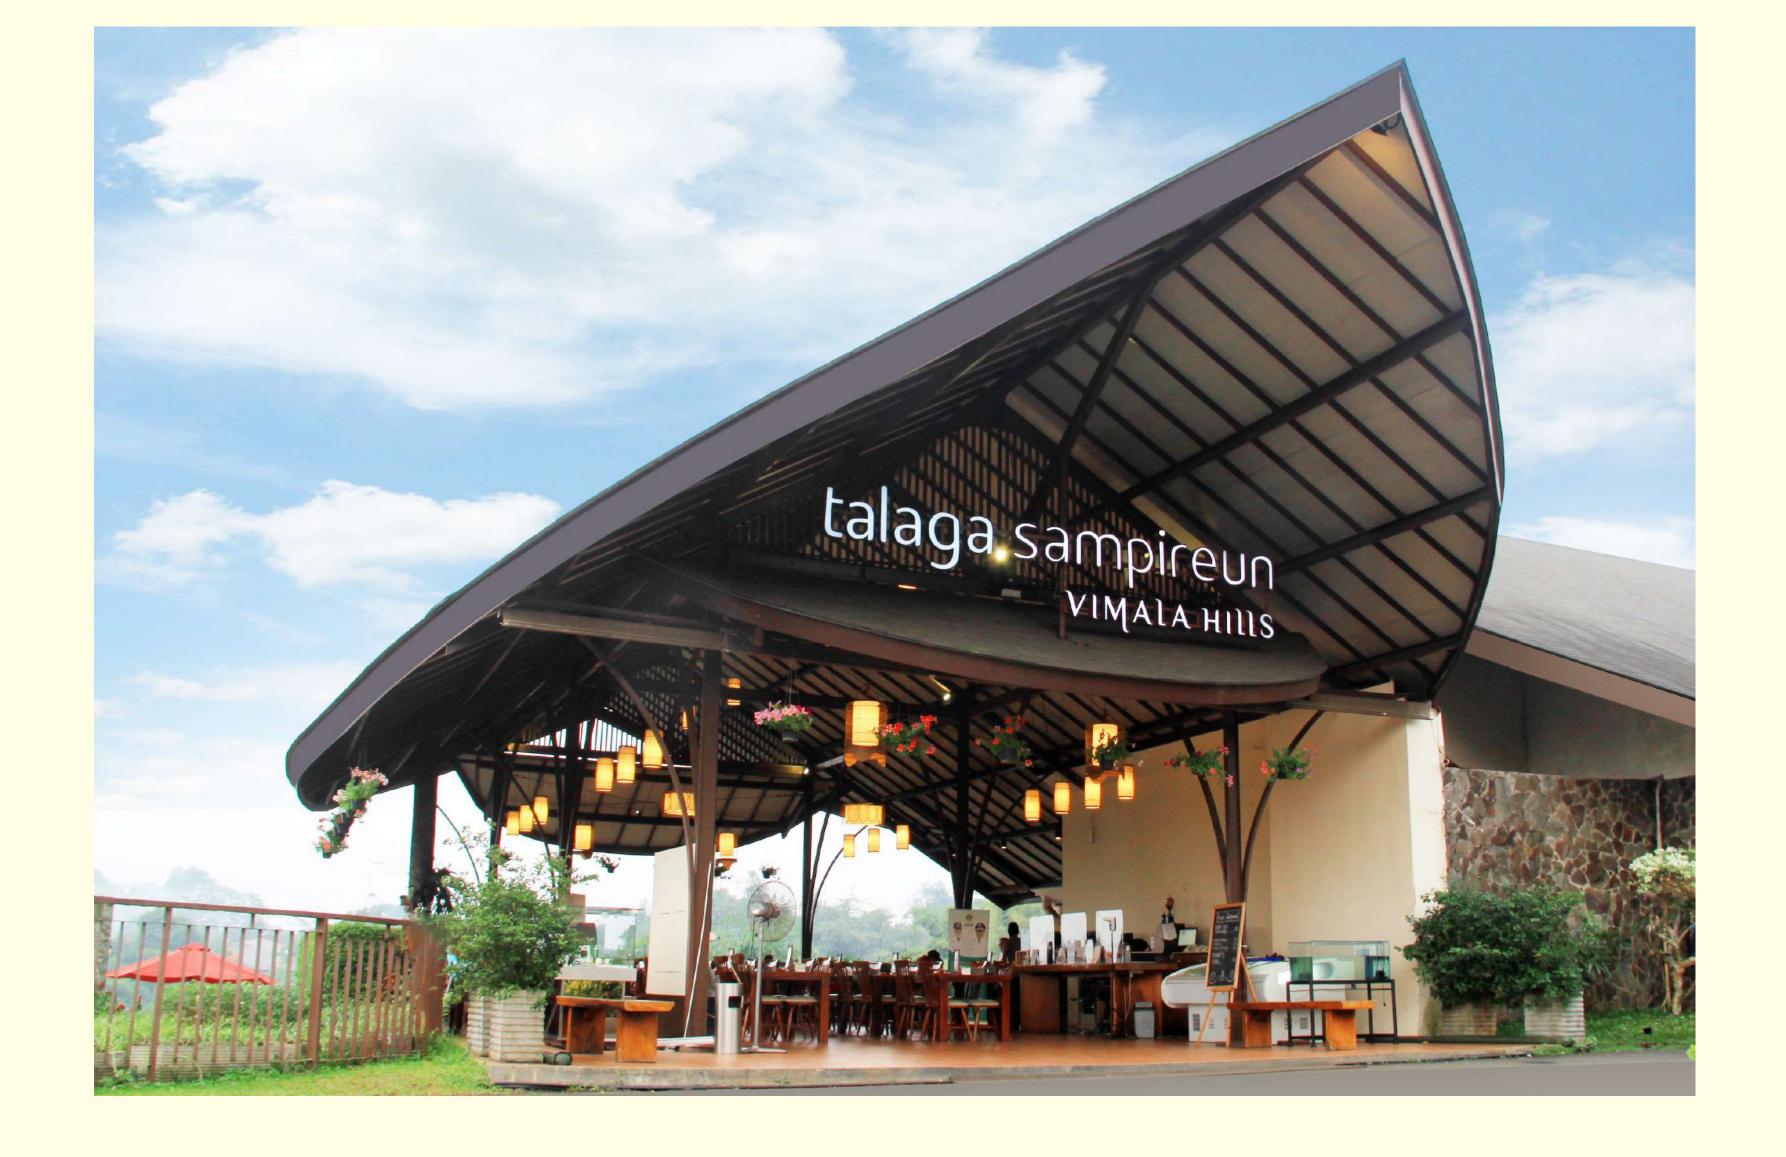

# Unigue Aminities

- Clubhouse & Vimala Clinic
- Outdoor Gym, Lake & River
- Pullman Hotels & Resorts
- Talaga Sampireun Resto

Talaga **Sampireun** Comes to **Vimala Hills**, presents a variety of **Indonesian** specialties, which will give you a special taste for Indonesian **culinary** connoisseurs, ranging from Javanese **cuisine**, to special **Sundanese specialties**, so what are you waiting for, this **weekend** you and your **family** can immediately came to Talaga Sampireun **Vimala Hills**.