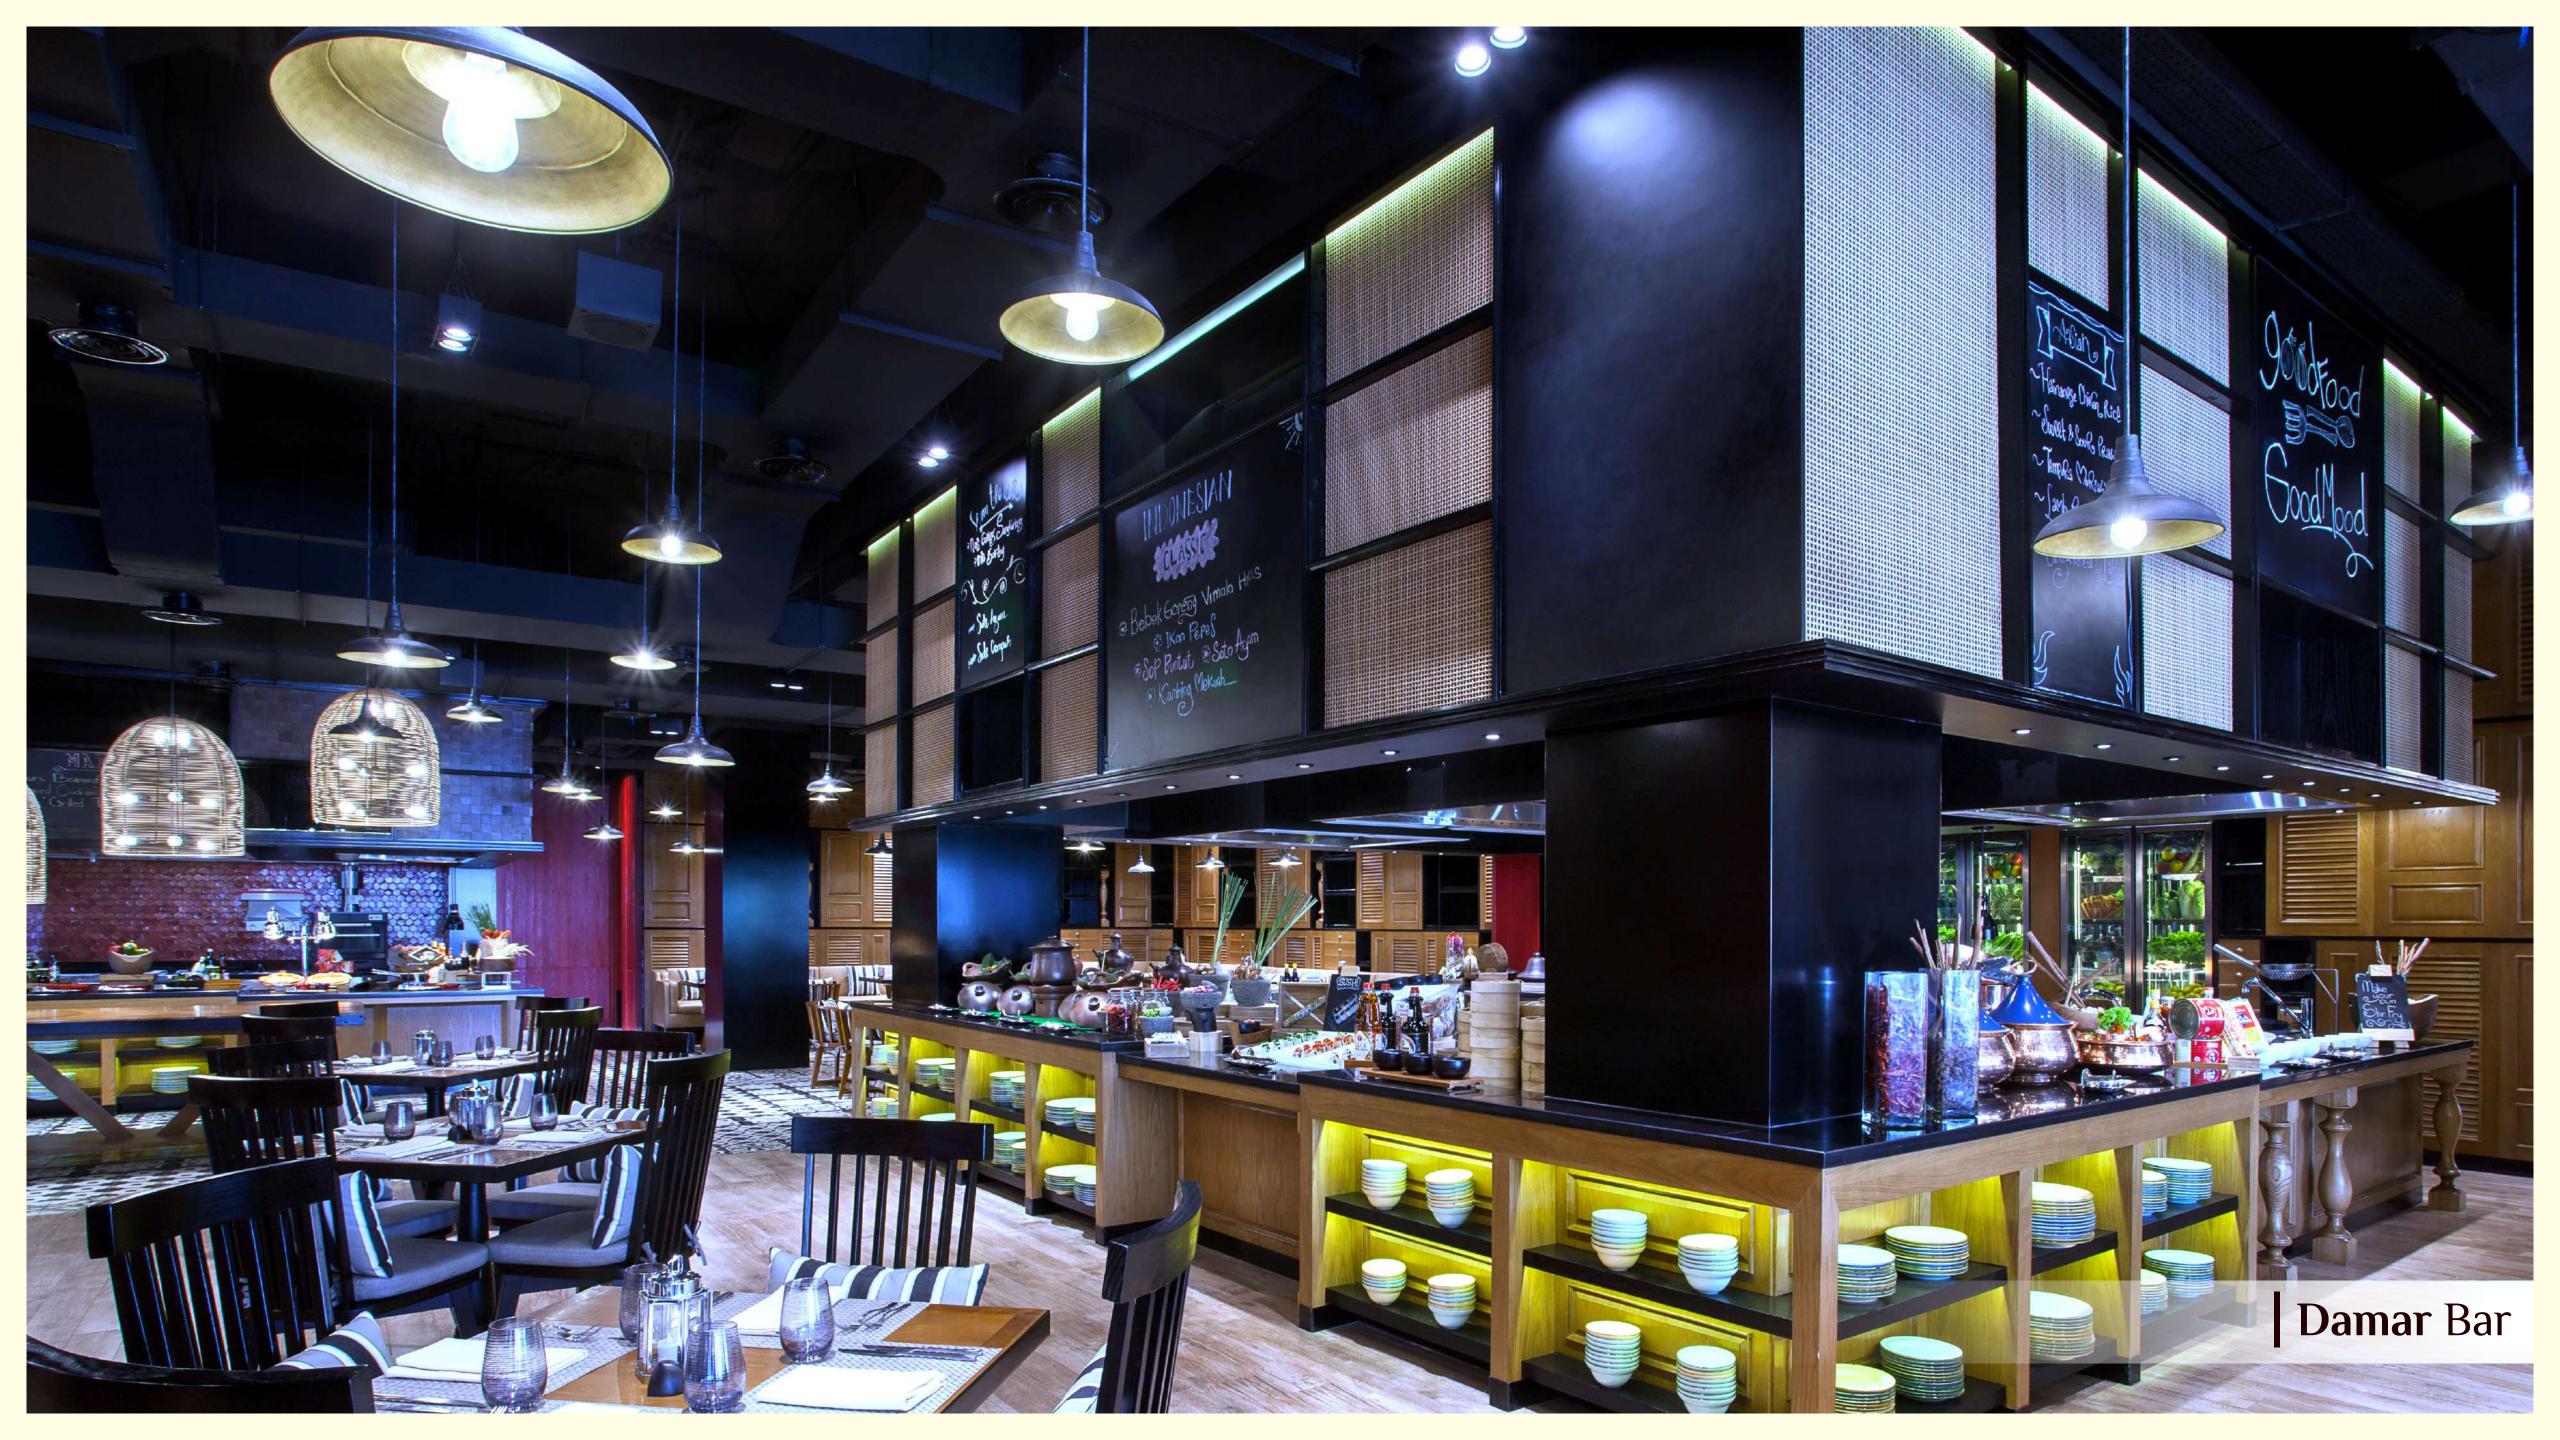

Talaga **Sampireun** Comes to **Vimala Hills**, presents a variety of **Indonesian** specialties, which will give you a special taste for Indonesian **culinary** connoisseurs, ranging from Javanese **cuisine**, to special **Sundanese specialties**, so what are you waiting for, this **weekend** you and your **family** can immediately came to Talaga Sampireun **Vimala Hills**.